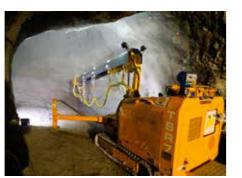

# TSR 7 CONCRETE SPRAYING SYSTEM

TSR 7: crawler equipment designed for shotcrete applications in jobsites with difficult access and tunnels.

### **Characteristics**

TSR 7 is a tracked unit for spraying concrete ideal for underground works or areas difficult to reach. Equipped with a powerful crawler carrier, TSR 7 is the best means to move in rugged and irregular work sites with total autonomy of movement.