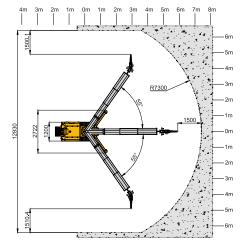

## TSR 7

| TELESCOPIC SPRAYING ARM |                                              |
|-------------------------|----------------------------------------------|
| Maximum spraying reach* | vertical 8,7 m / horizontal 7,1 m            |
| Minimum spraying reach* | vertical 2,5 m / horizontal 2,4 m            |
| Arm extensions          | 4 sections (3 telescopic) proportional drive |
| Telescopic stroke       | 4 m                                          |
| Working lights          | 2                                            |
| SPRAYING HEAD           |                                              |
| Rotation                | 360°                                         |
| Inclination             | 240°                                         |
| Nozzle diameter         | Ø 45                                         |
| DUAL DRIVE              |                                              |
| Electric                | 7,5 kW                                       |
| Diesel                  | 15 kW                                        |
| REMOTE CONTROL          |                                              |
| Drive                   | cable                                        |
| Cable lenght            | 15 m                                         |
| CRAWLER CARRIER         |                                              |
| Engine                  | Diesel, 2 cyl. Lombardini                    |
| Engine power            | 15 kW                                        |
| Engine emissions        | Stage III A                                  |
| Transmission            | Hydrostatic                                  |
| Traction                | 2-speed                                      |
| Speed                   | 1,5 km/h - 3 km/h                            |
| Braking system          | Automatic negative parking brakes            |
| Steering                | 2 carwlers, rubber                           |
| Stabilizer              | Hydraulic front stabilizer                   |
| Driving lights          | 2 x 35 W led spotlight                       |
| Beacon                  | Amber                                        |
| Electric equipment      | 12 V / 77 A/h                                |
| Diesel tank capacity    | 40 I                                         |
| Hydraulic oil tank      | 100                                          |
| DIMENSIONS              |                                              |
| Size                    | 395 x 120 x 209                              |
| Weight                  | 1.970 kg                                     |
|                         | -114                                         |

\* The data indicated are theoretical and depend on the quality and consistency of the materials to be used, on the wear and tear of the pump and on the diameter of the hoses.

PUMPING TECHNOLOGY FOR THE UNDERGROUND INDUSTRY Via Alessandro Volta, 1 - 31030 Pero di Breda di Piave (Treviso) - Italia Tel. + 39 0422 90251 - Fax + 39 0422 904408 - E-mail: info@turbosol.it - www.turbosol.it