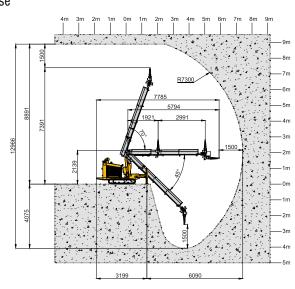

## TSR 7

| TELESCOPIC SPRAYING ARM |                                              |
|-------------------------|----------------------------------------------|
| Maximum spraying reach* | vertical 8,7 m / horizontal 7,1 m            |
| Minimum spraying reach* | vertical 2,5 m / horizontal 2,4 m            |
| Arm extensions          | 4 sections (3 telescopic) proportional drive |
| Telescopic stroke       | 4 m                                          |
| Working lights          | 2                                            |
| SPRAYING HEAD           |                                              |
| Rotation                | 360°                                         |
| Inclination             | 240°                                         |
| Nozzle diameter         | Ø 45                                         |
| DUAL DRIVE              |                                              |
| Electric                | 7,5 kW                                       |
| Diesel                  | 15 kW                                        |
| REMOTE CONTROL          |                                              |
| Drive                   | cable                                        |
| Cable lenght            | 15 m                                         |
| CRAWLER CARRIER         |                                              |
| Engine                  | Diesel, 2 cyl. Lombardini                    |
| Engine power            | 15 kW                                        |
| Engine emissions        | Stage III A                                  |
| Transmission            | Hydrostatic                                  |
| Traction                | 2-speed                                      |
| Speed                   | 1,5 km/h - 3 km/h                            |
| Braking system          | Automatic negative parking brakes            |
| Steering                | 2 carwlers, rubber                           |
| Stabilizer              | Hydraulic front stabilizer                   |
| Driving lights          | 2 x 35 W led spotlight                       |
| Beacon                  | Amber                                        |
| Electric equipment      | 12 V / 77 A/h                                |
| Diesel tank capacity    | 40 I                                         |
| Hydraulic oil tank      | 100                                          |
| DIMENSIONS              |                                              |
| Size                    | 395 x 120 x 209                              |
| Weight                  | 1.970 kg                                     |
|                         | -114                                         |

\* The data indicated are theoretical and depend on the quality and consistency of the materials to be used, on the wear and tear of the pump and on the diameter of the hoses.

PUMPING TECHNOLOGY FOR THE UNDERGROUND INDUSTRY Via Alessandro Volta, 1 - 31030 Pero di Breda di Piave (Treviso) - Italia Tel. + 39 0422 90251 - Fax + 39 0422 904408 - E-mail: info@turbosol.it - www.turbosol.it