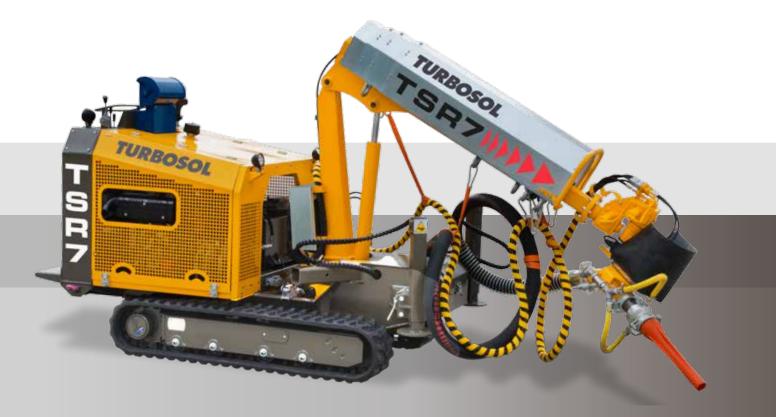

# TSR 7 CONCRETE SPRAYING SYSTEM

TSR 7: crawler equipment designed for shotcrete applications in jobsites with difficult access and tunnels.

### **Characteristics**

TSR 7 is a tracked unit for spraying concrete ideal for underground works or areas difficult to reach. Equipped with a powerful crawler carrier, TSR 7 is the best means to move in rugged and irregular work sites with total autonomy of movement.

It can work either with a 15 kW diesel engine or with a 7,5 kW electric motor. This dual operation mode allows it to work even in areas with scarce power supply.

Thanks to the sturdy telescopic boom with 4 sections, long reach and compact design, TSR 7 can be used either for dry or wet shotcrete. Two wide side doors make every component accessible for fast maintenance and control operations.